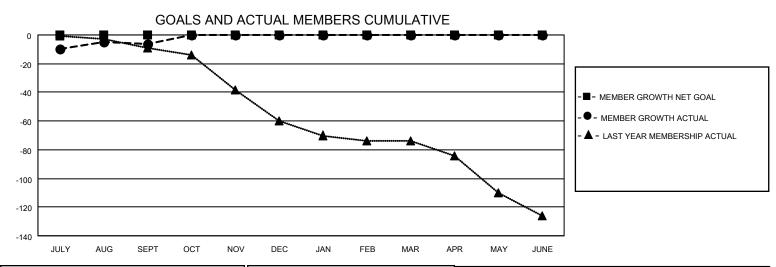

## MONTHLY MEMBERSHIP PROGRESS REPORT

| LOCATION ENGLAND      |               | District 105CE |               | Results as of: 9/30/2021 |                        |                         |                                                    |
|-----------------------|---------------|----------------|---------------|--------------------------|------------------------|-------------------------|----------------------------------------------------|
| Clubs                 |               |                |               | Members                  |                        |                         |                                                    |
| RESULTS FOR 2021-2022 |               |                |               | RESULTS FOR 2021-2022    |                        |                         |                                                    |
| QUARTER               | NEW CLUB GOAL | NEW CLUBS      | DROPPED CLUBS | QUARTER MEMI             | BER GROWTH NET<br>GOAL | MEMBER GROWTH<br>ACTUAL | DROPPED<br>MEMBERS ACTUAL<br>(including transfers) |
| JULY/AUG/SEPT         | 0             | 0              | 0             | JULY/AUG/SEPT            | 0                      | 34                      | 36                                                 |
| OCT/NOV/DEC           | 1             | 0              | 0             | OCT/NOV/DEC              | 0                      | 0                       | 0                                                  |
| JAN/FEB/MAR           | 0             | 0              | 0             | JAN/FEB/MAR              | 0                      | 0                       | 0                                                  |
| APR/MAY/JUNE          | 1             | 0              | 0             | APR/MAY/JUNE             | 0                      | 0                       | 0                                                  |
| 2                     | GOALS         | AND ACTUA      | L NEW CLUBS C | SUMULATIVE               | -                      |                         |                                                    |
| 1.6                   |               |                |               |                          |                        |                         |                                                    |